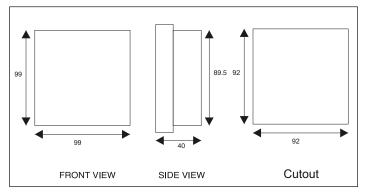

#### Mechanical specifications

| Diamension    | 99 x 99 x 62.85 mm (W x H x D) |
|---------------|--------------------------------|
| Panel Cutout  | 92 x 92 (W x H)                |
| Mounting type | Panel mount                    |
| Weight        | 190 gms                        |

# **Features**

- Extended Display for MiBRX Rail series
- 6 User configurable keys, 2 System Keys
- 2 Lines x 16 characters LCD Text Display

Front IP-65

Dimensions (All are in mm)