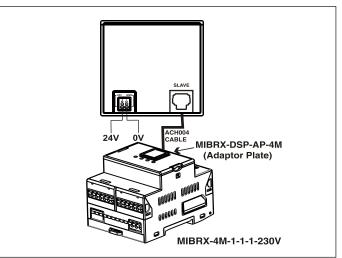

#### **Terminal connection**

# **Ordering information**

| Product code              | Description                                     | Certification |
|---------------------------|-------------------------------------------------|---------------|
| MIBRX-DSP-IND-96-8-2-16-B | MiBRX Independent Display 96x96 - LCD<br>(16x2) |               |
| MiBRX-DSP-AP-2M           | MiBRX 2M Adapter Plate                          | C€            |
| MiBRX-DSP-AP-4M           | MiBRX 4M Adapter Plate                          | CE            |
| MiBRX-DSP-AP-6M           | MiBRX 6M Adapter Plate                          | CE            |