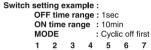

## Dip switch settings for mode selection MODE SW5

ON Switch setting example: RANGE: 30sec.

ON

ON

| OFF TIME |         |     |     |
|----------|---------|-----|-----|
| RANGE    | SW1     | SW2 | SW3 |
| 1sec     | OFF     | OFF | ON  |
| 1min     | ON      | OFF | ON  |
| 1hr      | OFF     | ON  | ON  |
| 10sec    | OFF     | OFF | OFF |
| 10min    | ON      | OFF | OFF |
| 10hr     | OFF     | ON  | OFF |
|          | ON TIME |     |     |
| RANGE    | SW6     | SW7 | SW8 |
| 1sec     | OFF     | OFF | ON  |
| 1min     | ON      | OFF | ON  |
| 1hr      | OFF     | ON  | ON  |
| 10sec    | OFF     | OFF | OFF |
| 10min    | ON      | OFF | OFF |
| 10hr     | OFF     | ON  | OFF |