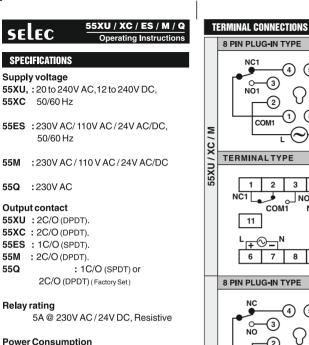

11

**TERMINAL TYPE** 

11

-I±-⊘-¬N

(4) (5)

NO1

8

NO1

8

COM<sub>1</sub>

COM1