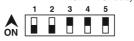

## MODE AND RANGE SELECTION [Dip switch settings for time range selection] ==>/0 55ES / Q

| RANGE | SW1 | SW2 | SW3 |
|-------|-----|-----|-----|
| 3sec  | OFF | OFF | OFF |
| 10sec | OFF | ON  | OFF |
| 30sec | ON  | OFF | OFF |
| 60sec | ON  | ON  | OFF |
| 3min  | OFF | OFF | ON  |
| 10min | OFF | ON  | ON  |
| 30min | ON  | OFF | ON  |
| 60min | ON  | ON  | ON  |

Dip switch settings for mode selection

ON Delay OFF Interval ON 55XU / M RA SW3 SW4

OFF OFF

ON

ON

OFF/ON

OFF/ON

| ANGE | SW1 | SW2 |   |
|------|-----|-----|---|
| ec   | OFF | OFF | Г |

SW4

MODE

1sec

10hr

30hr

Interval

ON Delay OFF

| 3sec  | OFF | ON  | OFF | OFF    |
|-------|-----|-----|-----|--------|
| 10sec | ON  | OFF | OFF | OFF    |
| 30sec | ON  | ON  | OFF | OFF    |
| 1min  | OFF | OFF | OFF | ON     |
| 3min  | OFF | ON  | OFF | ON     |
| 10min | ON  | OFF | OFF | ON     |
| 30min | ON  | ON  | OFF | ON     |
| 1hr   | OFF | OFF | ON  | OFF/ON |
| 3hr   | OFF | ON  | ON  | OFF/ON |