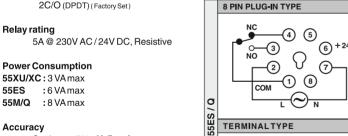

Accuracy

Setting: ±5% of full scale.

Repeat: ±0.5% or 50 msec

(whichever is greater).



**8 PIN PLUG-IN TYPE** 

NO1

COM1

**TERMINAL TYPE** 

11

**TERMINAL TYPE** 

11

-I±-⊘-¬N

(4) (5)

NO1

8

NO1

8

COM<sub>1</sub>

COM1



## MODE AND RANGE SELECTION [Dip switch settings for time range selection] ==>/0 55ES / Q

| RANGE | SW1 | SW2 | SW3 |
|-------|-----|-----|-----|
| 3sec  | OFF | OFF | OFF |
| 10sec | OFF | ON  | OFF |
| 30sec | ON  | OFF | OFF |
| 60sec | ON  | ON  | OFF |
| 3min  | OFF | OFF | ON  |
| 10min | OFF | ON  | ON  |
| 30min | ON  | OFF | ON  |
| 60min | ON  | ON  | ON  |

Dip switch settings for mode selection

ON Delay OFF Interval ON 55XU / M RA SW3 SW4

OFF OFF

ON

ON

OFF/ON

OFF/ON

| ANGE | SW1 | SW2 |   |
|------|-----|-----|---|
| ec   | OFF | OFF | Г |

SW4

MODE

1sec

10hr

30hr

Interval

ON Delay OFF

| 3sec  | OFF | ON  | OFF | OFF