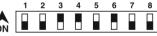

## Dip switch settings for mode selection MODE SW5

ON Switch setting example: RANGE: 30sec.

ON

ON

| OFF TIME |         |     |     |
|----------|---------|-----|-----|
| RANGE    | SW1     | SW2 | SW3 |
| 1sec     | OFF     | OFF | ON  |
| 1min     | ON      | OFF | ON  |
| 1hr      | OFF     | ON  | ON  |
| 10sec    | OFF     | OFF | OFF |
| 10min    | ON      | OFF | OFF |
| 10hr     | OFF     | ON  | OFF |
|          | ON TIME |     |     |
| RANGE    | SW6     | SW7 | SW8 |
| 1sec     | OFF     | OFF | ON  |
| 1min     | ON      | OFF | ON  |
| 1hr      | OFF     | ON  | ON  |
| 10sec    | OFF     | OFF | OFF |
| 10min    | ON      | OFF | OFF |
| 10hr     | OFF     | ON  | OFF |