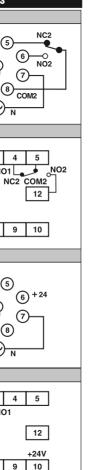

Accuracy

Setting: ±5% of full scale.

Repeat: ±0.5% or 50 msec

(whichever is greater).



**8 PIN PLUG-IN TYPE** 

NO1

COM1

**TERMINAL TYPE** 

11

**TERMINAL TYPE** 

11

-I±-⊘-¬N

(4) (5)

NO1

8

NO1

8

COM<sub>1</sub>

COM1



## MODE AND RANGE SELECTION [Dip switch settings for time range selection] ==>/0 55ES / Q

| RANGE | SW1 | SW2 | SW3 |
|-------|-----|-----|-----|
| 3sec  | OFF | OFF | OFF |
| 10sec | OFF | ON  | OFF |
| 30sec | ON  | OFF | OFF |
| 60sec | ON  | ON  | OFF |
| 3min  | OFF | OFF | ON  |
| 10min | OFF | ON  | ON  |
| 30min | ON  | OFF | ON  |
| 60min | ON  | ON  | ON  |

Dip switch settings for mode selection

ON Delay OFF Interval ON 55XU / M RA SW3 SW4

OFF OFF

ON

ON

OFF/ON

OFF/ON

| ANGE | SW1 | SW2 |   |
|------|-----|-----|---|
| ec   | OFF | OFF | Г |

SW4

MODE

1sec

10hr

30hr

Interval

ON Delay OFF

| 3sec  | OFF | ON  | OFF | OFF    |
|-------|-----|-----|-----|--------|
| 10sec | ON  | OFF | OFF | OFF    |
| 30sec | ON  | ON  | OFF | OFF    |
| 1min  | OFF | OFF | OFF | ON